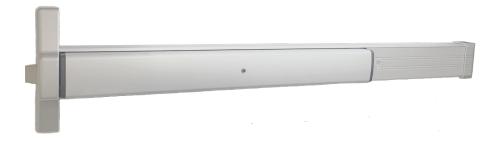

# **KROME** FLATBAR EXIT DEVICES

## GRADE 2 NARROW STILE EXIT DEVICE

#### SPECIFICATIONS

- Certification:
  - ANSI/BHMA A156.3 Grade 2
  - UL Listed for panic hardware
- Requires a 2" medium and wide stile aluminum doors, hollow metal or wood doors.
- Handing: Non-handed, for LH or RH doors.
- Latchbolt: throw 5/8"
- Dogging: Dogging by Hex key in touch bar.
- Outside unlatching with standard rim cylinder
- Door Width: 36"
- Can be used on 30" wide doors.
- Finishes: Aluminum
- Limited warranty: 10 years